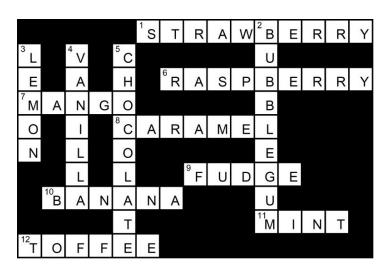

**Across:** 1 STRAWBERRY, 6 RASPBERRY, 7 MANGO, 8 CARAMEL, 9 FUDGE, 10 BANANA, 11 MINT, 12 TOFFEE.

**Down:** 2 BUBBLEGUM, 3 LEMON, 4 VANILLA, 5 CHOCOLATE.