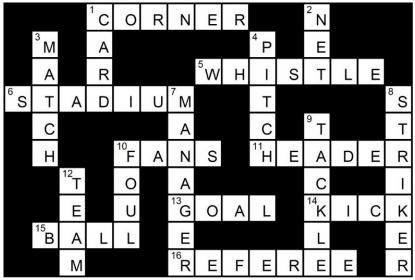

### WORDFIT ANSWERS

Across: 1 Corner, 5 Whistle, 6 Stadium, 10 Fans, 11 Header, 13 Goal, 14 Kick, 15 Ball, 16 Referee

**Down:** 1 Card, 2 Net, 3 Match, 4 Pitch, 7 Manager, 8 Striker, 9 Tackle, 10 Foul, 12 Team

WORDLADDER ANSWERS BALL