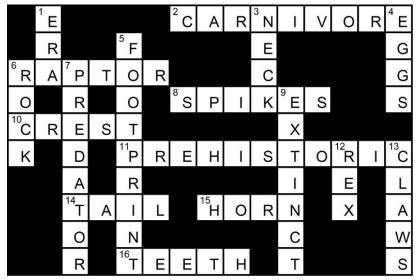

#### WORDFIT ANSWERS

Across: 2 CARNIVORE, 6 RAPTOR, 8 SPIKES, 10 CREST, 11 PREHISTORIC, 14 TAIL, 15 HORN, 16 TEETH. Down: 1 ERA, 3 NECK, 4 EGGS, 5 FOOTPRINT, 6 ROCK, 7 PREDATOR, 9 EXTINCT, 12 REX, 13 CLAWS.